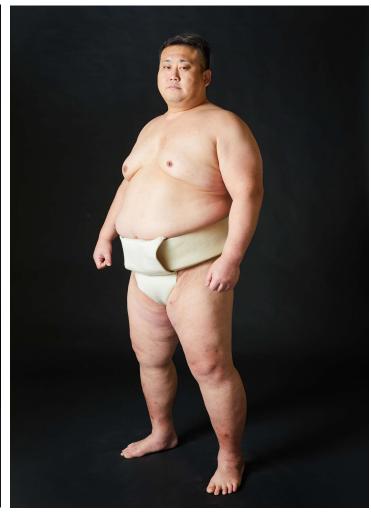

## Funino-hana (Ring-name)

**Profile** 

Birth name: Tomokazu

Goto

Height: 186 cm (6.10ft)

Weight: 165 kg (364lb)

Chest: 140 cm Waist: 135 cm

Hip: 140 cm

**Foot: 30cm (12 inch)** 