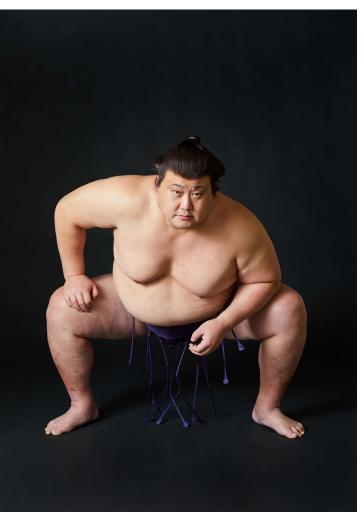

## Funino-hana (Ring-name)

**Profile** 

Birth name: Tomokazu

Goto

Height: 186 cm (6.10ft)

Weight: 165 kg (364lb)

Chest: 140 cm Waist: 135 cm

Hip: 140 cm

**Foot: 30cm (12 inch)** 