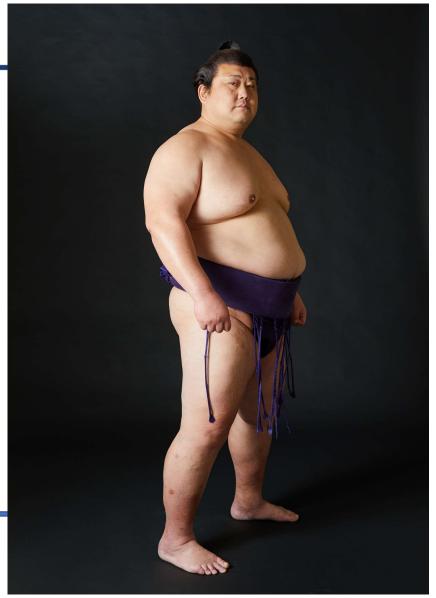

## Funino-hana (Ring-name)

**Profile** 

Birth name: Tomokazu

Goto

Height: 186 cm (6.10ft)

Weight: 165 kg (364lb)

Chest: 140 cm Waist: 135 cm

Hip: 140 cm

**Foot: 30cm (12 inch)** 