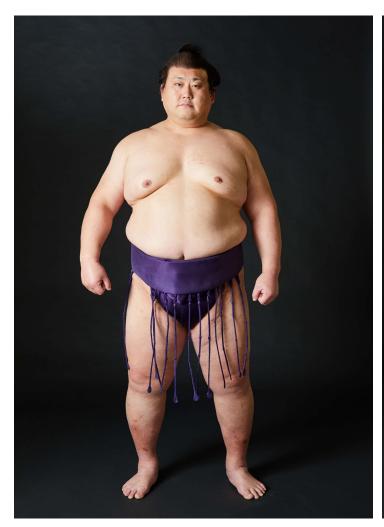

## Funino-hana (Ring-name)

**Profile** 

Birth name: Tomokazu

Goto

Height: 186 cm (6.10ft)

Weight: 165 kg (364lb)

Chest: 140 cm Waist: 135 cm

Hip: 140 cm

**Foot: 30cm (12 inch)** 